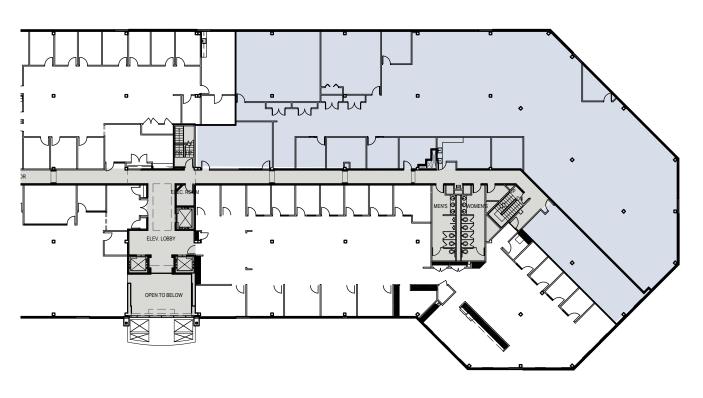

## **Availabilities**

| Suite | 220        |
|-------|------------|
| Floor | Second     |
| Sizes | 12,470 RSF |

200 NORTH WARNER ROAD

200 N Warner Road, King of Prussia, PA 19067 200NorthWarnerRoad.com FOR LEASING INFORMATION